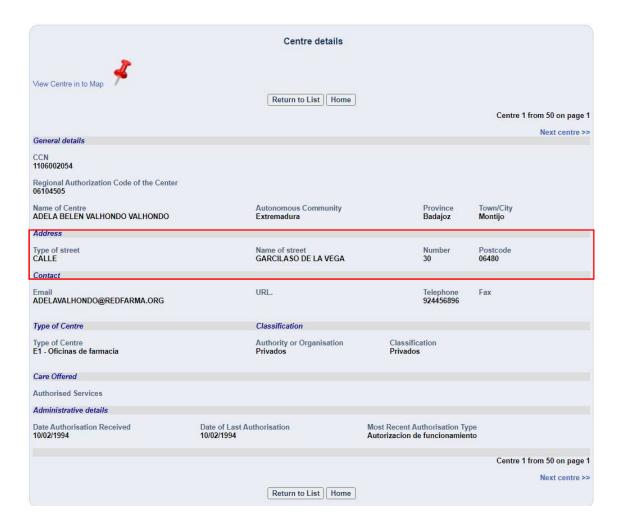

6.- Click on "View details" to know the details of the pharmacy, for example the address.