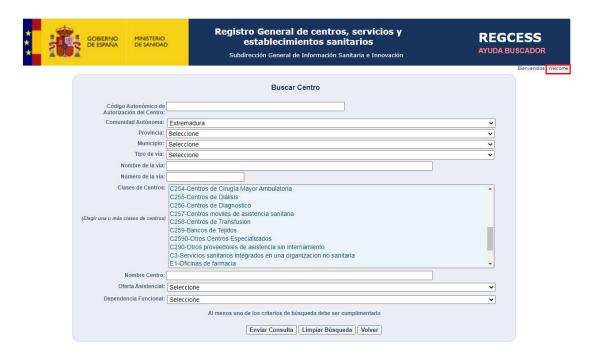

**3.-** <u>Select the autonomous community</u> for which you want to perform the search. At this moment (September 2022), these regions are: Canarias, Cataluña, Extremadura, Madrid Comunidad de and País Vasco

(https://www.sanidad.gob.es/profesionales/recetaElectronicaSNS/miSaludUE/docs/jul22\_mapa\_Espanya\_28\_07\_22\_pdf)

4.- In the types of center box select "E1-Oficinas de farmacia" as shown in the image

| utonomous Authorization Code<br>of the Center:              |                                                                                                                                                                                           |   |
|-------------------------------------------------------------|-------------------------------------------------------------------------------------------------------------------------------------------------------------------------------------------|---|
| Autonomous Community:                                       | Extremadura                                                                                                                                                                               | ~ |
| Province:                                                   | Select                                                                                                                                                                                    | ~ |
| Town/City:                                                  | Select                                                                                                                                                                                    | ~ |
| Street type:                                                | Select                                                                                                                                                                                    | ~ |
| Street name:                                                |                                                                                                                                                                                           |   |
| Street number:                                              |                                                                                                                                                                                           |   |
| Type of Centre:  ease select one or more type(s) of centre) | C257-Centros moviles de asistencia sanitaria<br>C258-Centros de Transfusion<br>C259-Bancos de Tejidos<br>C2590-Otros Centros Especializados                                               |   |
| Centey                                                      | C290-Otros proveedores de asistencia sin internamiento C3-Servicios sanitarios integrados en una organizacion no sanitaria E1-Oficinas de farmacia E2-Botiquines E3-Opticas E4-Ortopedias |   |
| Name of Centre:                                             |                                                                                                                                                                                           |   |
| Care Offered:                                               | Select                                                                                                                                                                                    | ~ |
| Classification:                                             | Select                                                                                                                                                                                    | ~ |