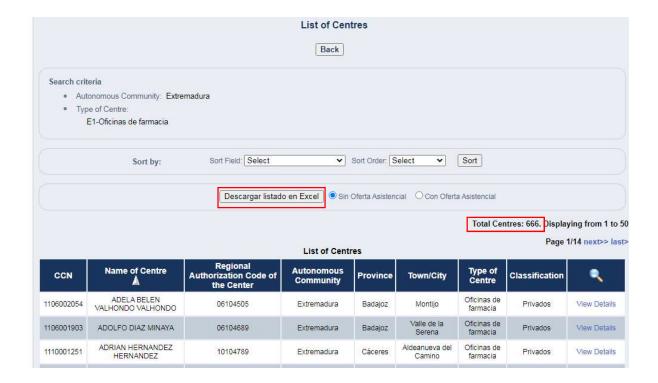

**5.-** If you <u>click on *send*</u>, among other data, the province and the town/city are shown. It is also available the total number of pharmacies in that Autonomous community. To see all the centers in a single document, you can download the list in Excel